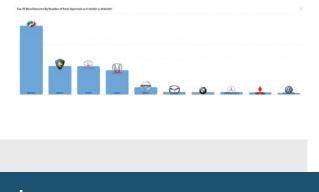

#### Manufacturers

Analysis of Manufacturer (Model) based on Total Volume of Approved Estimates (Total Estimate, Total Approve & Total Adjuster).