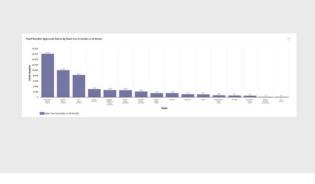

Total Approved Claims Amount for Vehicle Manufacture from 01/07/2021 to 31/07/2021

### State

Total Volume of Approved Estimates based on State.