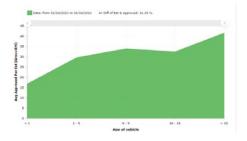

Total Approved Claims Amount for Vehicle Manufacture from 01/07/2021 to 31/07/2021

#### Vehicle

Analysis by Age of Vehicle on information by age of vehicle for branch / dealers included.