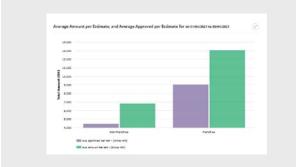

#### Days

TAT based on Volume of Approved Estimates and Range of Amount Approved Estimates (\*can be view by year, YTD).